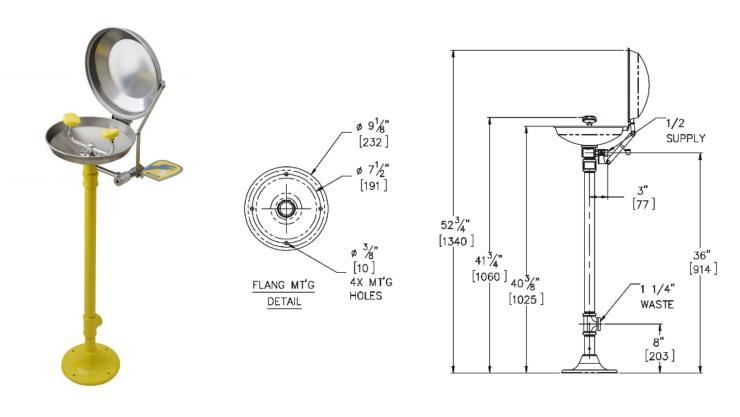

## **Dimensions**

Height (spray head to floor): 1060mm Height (bowl to floor): 1025mm

Diameter: 300mm

## **Material and Specifications**

Grade 304 stainless steel bowl, 300mm diameter
Grade 304 stainless steel flip open clamshell cover/lid operated by the push handle
ABS yellow plastic eye wash spray heads with flip open dust covers
1/2" chrome plated brass stay open ball valve with stainless steel push handle
Yellow coated galvanised steel pedestal and cast iron floor flange
32mm waste fitting
BSP adaptors are supplied for all NPT pipe connections
Internal filters and flow controls
Flow rate 14 litres per minute
ANSI Z358.1 compliant, includes safety sign and weekly testing card